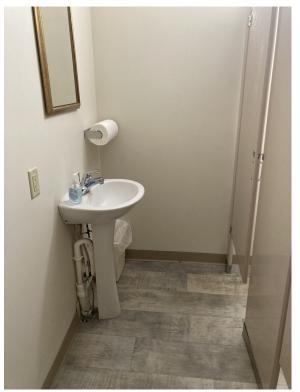

# HIGH SCHOOL SENIOR RECOGNITION IS ON MAY 19th!

Adam Stengel
Sydney Lerud
Nevaeh Keeble
Caitlyn Tusberg
Kayleigh Albertson

A COUPLE MORE REMODELING PROJECTS: New Siding on Outside of Narthex Addition Replaced Women's Restroom floor, stripped wallpaper & painted! LOOKS GREAT!!